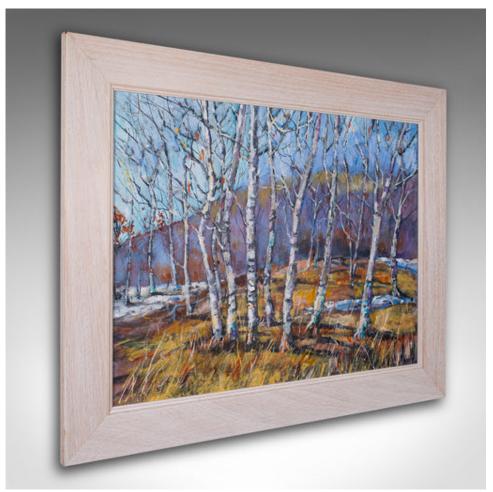

## Framed Contemporary Landscape Painting, English, Oil, Art, Picture, Woodland

## **DESCRIPTION**

Our Stock # 24509

This is a framed contemporary landscape. An English, oil on canvas woodland scene by Mary Pelham.

- Charming woodland scene of birch trees at the turning of Winter
- Displaying a desirable contemporary patina and in good order
- Oil on canvas and presented within a quality frame
- Appealing colour palette, with artist's name to the reverse
- Dressed to the rear with mounting wire for ease of hanging

This is an attractive framed contemporary landscape, with a restful study of birch trees in an open glade. Delivered ready to mount.

Search London Fine for #24509 , or scan the QR code for more photos and details