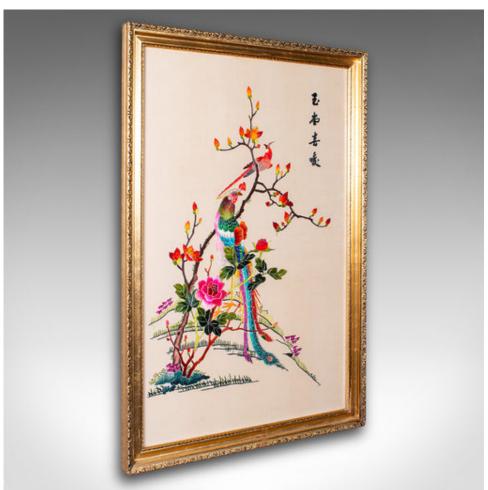

## **DESCRIPTION**

Our Stock # 24530

This is a large vintage display panel. A Korean, embroidery on paper decorative scene, dating to the Art Deco period, circa 1930.

Exceptional colour to this delightful Korean Art Deco piece

Displays a desirable aged patina and in good order

Silk cotton gently woven upon paper with a superb colour palette

Set within a quality later frame, finished with a bright golden tonality

class="p1">Presents a bird of paradise within a flowering tree and calligraphy to the upper corner

Dressed to the rear with hanging wire for ease of mounting

This is a striking vintage display panel with vibrant colour. Superb decorative appeal. Delivered ready to mount.

Search London Fine for #24530 , or scan the QR code for more photos and details