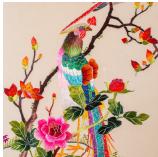

Displays a desirable aged patina and in good order

Silk cotton gently woven upon paper with a superb colour palette

Set within a quality later frame, finished with a bright golden tonality

class="p1">Presents a bird of paradise within a flowering tree and calligraphy to the upper corner