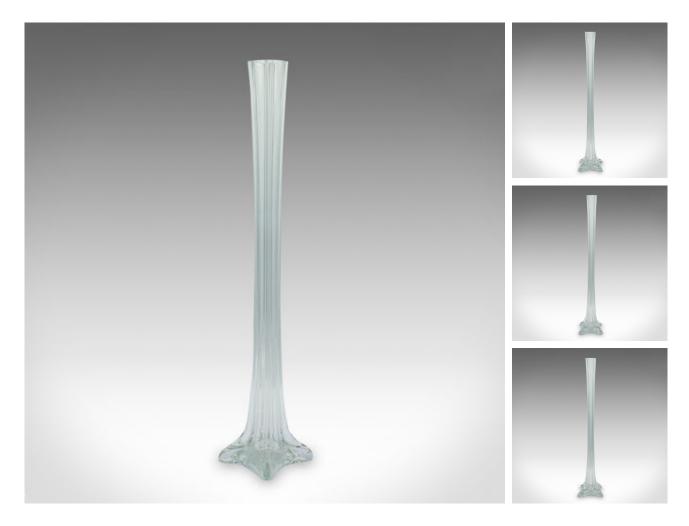

## DESCRIPTION

Our Stock # 24524 This is a tall vintage stem vase. A French, blown glass fluted flower sleeve, dating to the mid 20th century, circa 1950.

Striking blown form with a pleasingly slimline proportion Displays a desirable aged patina throughout Quality blown glass presents a clear, bright appearance

li class="p1">Fluted form tapers gently to the middle

class="p1">Distinctive lobed feet accentuate the base

This is an attractive vintage stem vase with a charming appearance. Delivered ready to display.