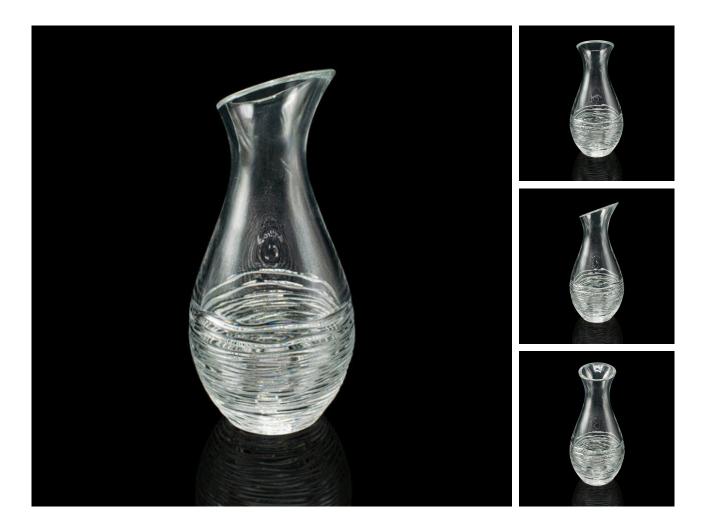

## **DESCRIPTION**

Our Stock # 24262

This is a vintage lemonade refresher. An Italian, glass serving ewer or decanter, dating to the late 20th century, circa 1970.

Striking decorative finish accentuates this substantial ewer

- Displays a desirable aged patina and in good order
- Quality Italian glass presents a clear, bright appearance
- Eye-catching ribbed finish to lower casts spectral highlights
- Good weight in the hand of 1.72kg (3.79 lb)

This is a fascinating vintage lemonade refresher, with an attractive appearance and robust form. Delivered ready for the home.

Search London Fine for #24262 , or scan the QR code for more photos and details