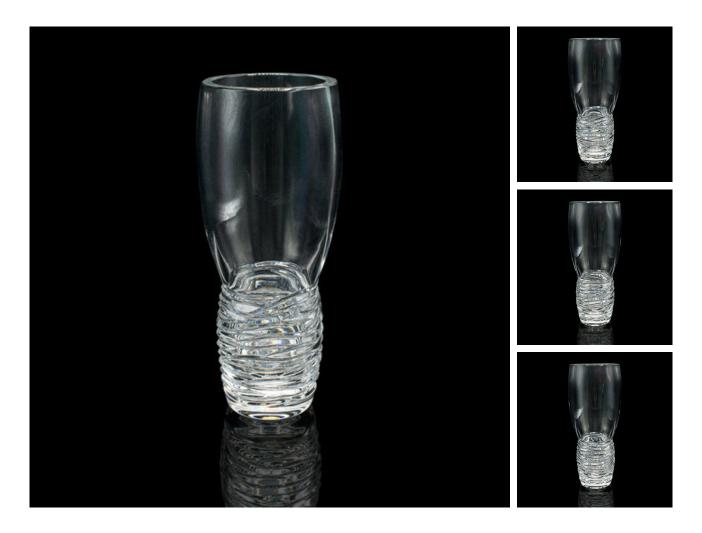

## **DESCRIPTION**

Our Stock # 24263

This is a vintage flower vase. An Italian, glass bouquet sleeve, dating to the late 20th century, circa 1970.

Graced with a substantial form and decorative appeal

Displaying a desirable aged patina and in good order

Quality Italian glass presents a clear, bright appearance

Distinctive ribbed finish to lower casts spectral highlights

Presents good weight in the hand at 1.43kg (3.15 lb)

This is a charming vintage flower vase, with an attractive appearance and robust form. Delivered ready for the home.