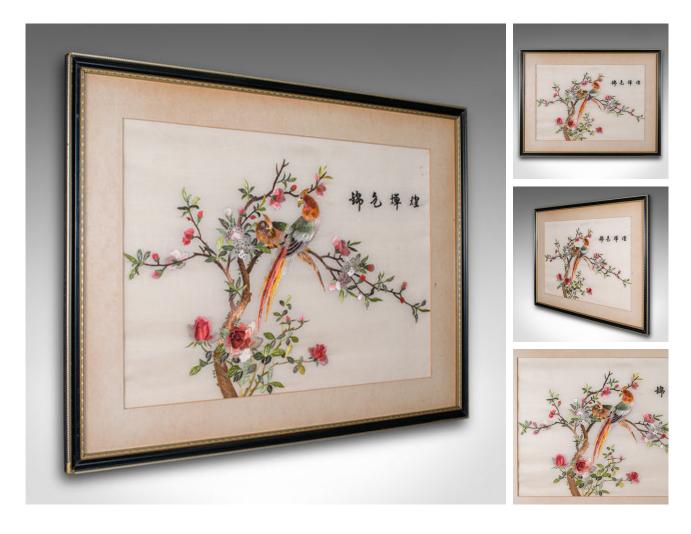

## Our Stock # 24569

This is a vintage display panel. A Korean, silk cotton embroidery decorative scene, dating to the Art Deco period, circa 1930.

class="p1">Gaze upon a calming, tasteful example of Korean Art Deco Displays a desirable aged patina throughout

class="p1">Silk cotton gently woven upon paper with an attractive colour palette Set within a quality later frame, with contrasting ebonised and gilt finish Presents two birds within a flowering tree and calligraphy to the upper corner

class="p1">Dressed to the rear with hanging wire for ease of mounting

This is an attractive vintage display panel with wonderful colour. Superb display appeal. Delivered ready to mount.

Search London Fine for #24569 , or scan the QR code for more photos and details