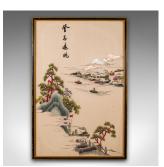

## **DESCRIPTION**

Our Stock # 24567

This is a large vintage embroidered panel. A Korean, silk cotton and paper decorative scene, dating to the Art Deco period, circa 1930.

- Fascinating example of embroidered Korean Art Deco
- Displaying a desirable aged patina throughout
- Silk cotton gently woven upon paper with a tasteful colour palette
- Set within a quality frame, finished with a ebonised and gilt border
- Presents a river bank scene, with distant mountains and figures in the foreground
- Dressed to the rear with hanging wire for ease of mounting

This is a charming vintage embroidered panel with delightful colour and Oriental art interest. Delivered ready to mount.

Search  $\underline{\text{London Fine for } \#24567}$  , or scan the QR code for more photos and details