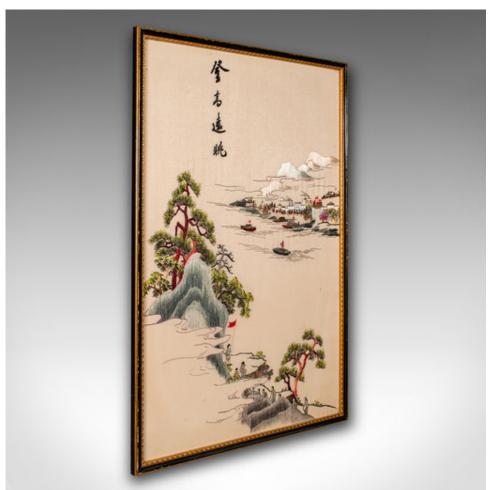

## **DESCRIPTION**

Our Stock # 24567

This is a large vintage embroidered panel. A Korean, silk cotton and paper decorative scene, dating to the Art Deco period, circa 1930.

- Fascinating example of embroidered Korean Art Deco
- Displaying a desirable aged patina throughout
- Silk cotton gently woven upon paper with a tasteful colour palette
- Set within a quality frame, finished with a ebonised and gilt border
- Presents a river bank scene, with distant mountains and figures in the foreground
- Dressed to the rear with hanging wire for ease of mounting

This is a charming vintage embroidered panel with delightful colour and Oriental art interest. Delivered ready to mount.

Search  $\underline{\text{London Fine for } \#24567}$  , or scan the QR code for more photos and details