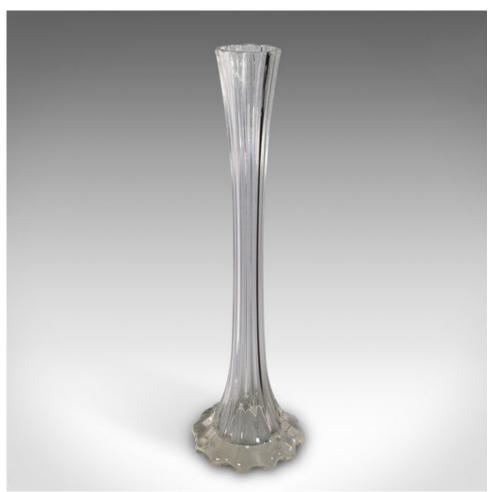

## 2' Tall Vintage Lily Vase, French, Glass, Flower Sleeve, Mid Century, Circa 1950

## **DESCRIPTION**

Our Stock # 24586

This is a 2' tall vintage lily vase. A French, blown glass fluted flower sleeve, dating to the mid 20th century, circa 1950.

- Excellent proportion with a wide, reassuring base
- Displaying a desirable aged patina throughout
- Quality glass offering a clear, bright appearance to the vase
- class="p1">Gently tapering through the form, before widening at the base
- Substantial in the hand at a weight of 2.77kg (6.10 lb)

This is an attractive vintage lily vase with a charming appearance and superb height. Delivered ready to display.

Search London Fine for #24586 , or scan the QR code for more photos and details