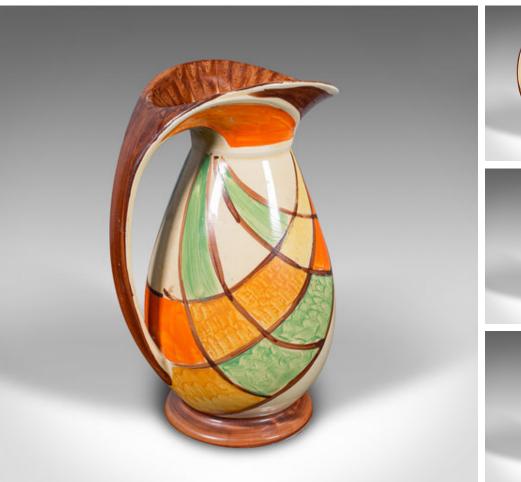

## Vintage Cream Pouring Jug, English, Ceramic, Decorative Server, Art Deco, C.1930

## **DESCRIPTION**

Our Stock # 24057

This is a vintage cream pouring jug. An English, hand painted ceramic decorative server in Art Deco taste, dating to the early 20th century, circa 1930.

- Delightful serpentine form with a vibrant colour palette
- Displaying a desirable aged patina and in good order
- Curvaceous shape with a fascinating arc from the spout to handle
- Hand painted in attractive orange, green and lemon hues
- class="p1">Maker's mark to base for Myott & Dons, with British American Glass export mark

This is a charming vintage cream pouring jug, with a vibrant appearance and sinuous form. Delivered ready to enjoy.

Search  $\underline{\text{London Fine for } \#24057}$  , or scan the QR code for more photos and details