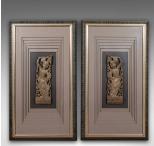

## Pair Of Large Vintage Wall Carvings, Thai, Framed Relief Figures, Display Panels

## **DESCRIPTION**

Our Stock # 24506

This is a pair of large vintage wall carvings. A Thai, framed relief stone decorative panel, dating to the late 20th century, circa 1980.

- Fascinatingly presented stone carvings, within quality mounts
- Displaying a desirable aged patina and in good order
- class="p1">Relief carved stone figures in left-right opposed form
- Excellent framing, with the stone set deep within a tiered border
- Dressed to the rear with mounting loops for ease of display

This is a delightful pair of large vintage wall carvings, with an appealing Oriental taste and beautifully presented in exceptional frames. Delivered ready to display.

Search London Fine for #24506 , or scan the QR code for more photos and details