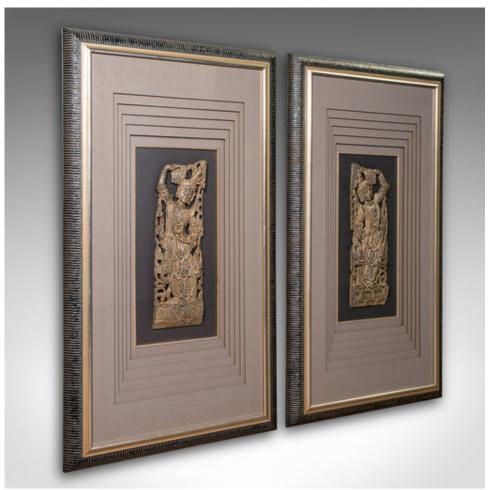

## Pair Of Large Vintage Wall Carvings, Thai, Framed Relief Figures, Display Panels

## **DESCRIPTION**

Our Stock # 24506

This is a pair of large vintage wall carvings. A Thai, framed relief stone decorative panel, dating to the late 20th century, circa 1980.

- Fascinatingly presented stone carvings, within quality mounts
- Displaying a desirable aged patina and in good order
- class="p1">Relief carved stone figures in left-right opposed form
- Excellent framing, with the stone set deep within a tiered border
- Dressed to the rear with mounting loops for ease of display

This is a delightful pair of large vintage wall carvings, with an appealing Oriental taste and beautifully presented in exceptional frames. Delivered ready to display.

Search London Fine for #24506 , or scan the QR code for more photos and details