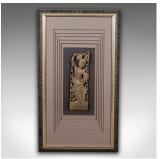

## Pair Of Large Vintage Wall Carvings, Thai, Framed Relief Figures, Display Panels

## **DESCRIPTION**

Our Stock # 24506

This is a pair of large vintage wall carvings. A Thai, framed relief stone decorative panel, dating to the late 20th century, circa 1980.

- Fascinatingly presented stone carvings, within quality mounts
- Displaying a desirable aged patina and in good order
- class="p1">Relief carved stone figures in left-right opposed form
- Excellent framing, with the stone set deep within a tiered border
- Dressed to the rear with mounting loops for ease of display

This is a delightful pair of large vintage wall carvings, with an appealing Oriental taste and beautifully presented in exceptional frames. Delivered ready to display.

Search London Fine for #24506 , or scan the QR code for more photos and details