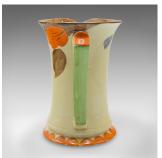

## Vintage Art Deco Milk Jug, English, Ceramic Pourer, Creamer, Decor, Circa 1930

## **DESCRIPTION**

Our Stock # 24050

This is a vintage Art Deco milk jug. An English, ceramic pourer, dating to the early 20th century, circa 1930.

- Pleasingly decorated example with tasteful colour
- Displays a desirable aged patina and in good order
- Quality ceramic finished in light lemon yellow
- Accentuated with a charming fuchsia pattern
- Lilac, green and orange hues stand out against the yellow ground
- Myott maker's mark to base in gold along with the Hand Painted mark

This is a charming vintage Art Deco milk jug, with great colour and decorative appeal. Delivered ready to enjoy.

Search London Fine for #24050 , or scan the QR code for more photos and details