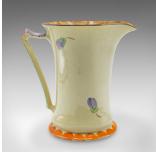

## Vintage Art Deco Milk Jug, English, Ceramic Pourer, Creamer, Decor, Circa 1930

## **DESCRIPTION**

Our Stock # 24050

This is a vintage Art Deco milk jug. An English, ceramic pourer, dating to the early 20th century, circa 1930.

- Pleasingly decorated example with tasteful colour
- Displays a desirable aged patina and in good order
- Quality ceramic finished in light lemon yellow
- Accentuated with a charming fuchsia pattern
- Lilac, green and orange hues stand out against the yellow ground
- Myott maker's mark to base in gold along with the Hand Painted mark

This is a charming vintage Art Deco milk jug, with great colour and decorative appeal. Delivered ready to enjoy.

Search London Fine for #24050 , or scan the QR code for more photos and details