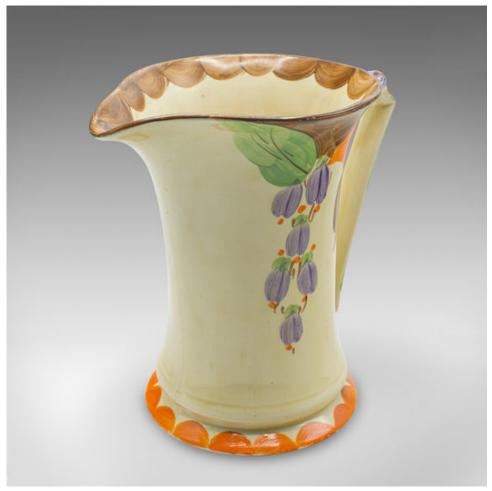

## Vintage Art Deco Milk Jug, English, Ceramic Pourer, Creamer, Decor, Circa 1930

## **DESCRIPTION**

Our Stock # 24050

This is a vintage Art Deco milk jug. An English, ceramic pourer, dating to the early 20th century, circa 1930.

- Pleasingly decorated example with tasteful colour
- Displays a desirable aged patina and in good order
- Quality ceramic finished in light lemon yellow
- Accentuated with a charming fuchsia pattern
- Lilac, green and orange hues stand out against the yellow ground
- Myott maker's mark to base in gold along with the Hand Painted mark

This is a charming vintage Art Deco milk jug, with great colour and decorative appeal. Delivered ready to enjoy.

Search London Fine for #24050 , or scan the QR code for more photos and details