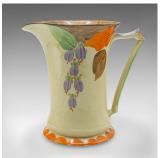

## Vintage Art Deco Milk Jug, English, Ceramic Pourer, Creamer, Decor, Circa 1930

## **DESCRIPTION**

Our Stock # 24050

This is a vintage Art Deco milk jug. An English, ceramic pourer, dating to the early 20th century, circa 1930.

- Pleasingly decorated example with tasteful colour
- Displays a desirable aged patina and in good order
- Quality ceramic finished in light lemon yellow
- Accentuated with a charming fuchsia pattern
- Lilac, green and orange hues stand out against the yellow ground
- Myott maker's mark to base in gold along with the Hand Painted mark

This is a charming vintage Art Deco milk jug, with great colour and decorative appeal. Delivered ready to enjoy.

Search London Fine for #24050 , or scan the QR code for more photos and details