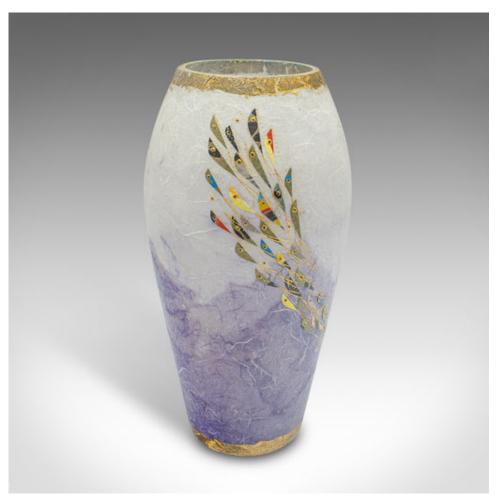

## **DESCRIPTION**

Our Stock # 24149

This is a contemporary decorative flower vase. An English, art glass sleeve with straw silk finish, by Margaret Johnson.

- Beautiful colour with fish motif attracts the eye
- Displays a desirable, contemporary appearance
- Tastefully coloured glass with a mellow lilac over white ground
- Unusual straw silk a hallmark of the artist, creating a tactile finish
- Appliqué fish adorn the vase in an eye-catching shoal effect
- class="p1">Based in Devon, Margaret Johnson studied fine art and sculpture at Goldsmiths College in London

This is a delightful contemporary decorative flower vase, with tranquil colour and an unusual finish. Delivered ready to enjoy.

Search London Fine for #24149 , or scan the QR code for more photos and details

## **DIMENSIONS**

Max Width: 14cm (5.5")
Max Depth: 14cm (5.5")
Max Height: 28cm (11")
Opening Diameter: 8cm (3.25")

LIST PRICE

£325.00