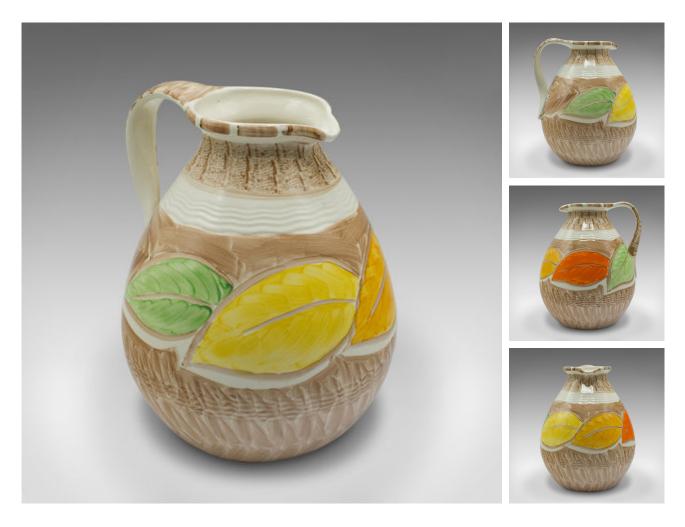

## DESCRIPTION

Our Stock # 24053

This is a vintage decorative pouring jug. An English, hand painted ceramic creamer in Art Deco taste, dating to the early 20th century, circa 1930.

class="p1">Delightful citrus decor accentuates this charming jug Displaying a desirable aged patina and in good order Quality ceramic with bulb form and unusual twist handle Hand painted in delightful citrus hues on a buff coloured ground Maker's mark to base for Myott & amp; Sons, with Hand Painted mark

This is a charming vintage decorative pouring jug, with a vibrant citrus appearance and fascinating handle form. Delivered ready to enjoy.

Search London Fine for #24053 , or scan the QR code for more photos and details