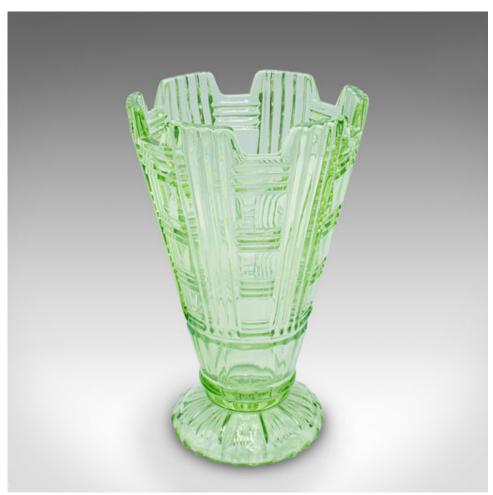

## Tall Vintage Sharing Sundae Cup, English, Art Glass, Dessert Server, Circa 1930

## **DESCRIPTION**

Our Stock # 24252

This is a vintage sharing sundae cup. An English, art glass dessert server, dating to the early 20th century, circa 1930.

- Appealing dessert glass with eye-catching form and colour
- Displays a desirable aged patina and in good order
- Green coloured glass with a faceted shape and ridged details
- Of good size for sharing sweet treats
- Unmarked as such, but in the manner of Sowerby

This is a charming vintage sharing sundae cup, with attractive colour and form. Delivered ready to enjoy.

Search London Fine for #24252 , or scan the QR code for more photos and details