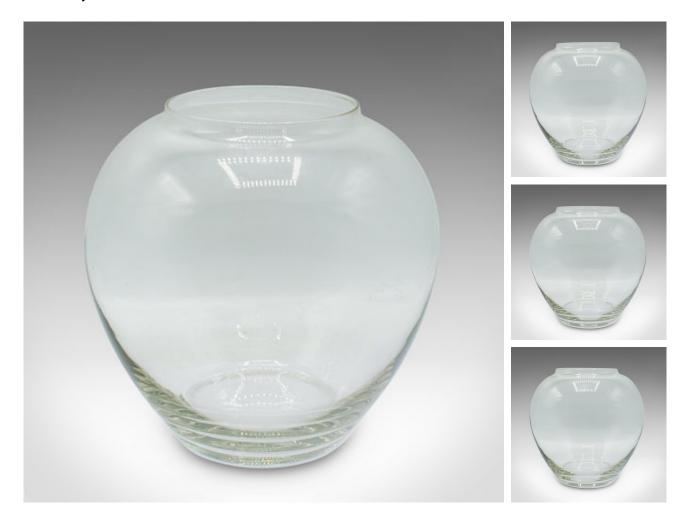

Vintage Bubble Form Serving Bowl, English, Glass, Fishbowl, Planter, Mid Century

## DESCRIPTION

Our Stock # 24486

This is a vintage bubble form serving bowl. An English, glass fishbowl or decorative planter, dating to the mid 20th century, circa 1950.

class="p1">Delightful mid century bowl with a versatile nature Displaying a desirable aged patina and in good original order Quality glass form with a clear, bright appearance Could be useful as a fishbowl, serving confectionery or as a planter

This is a charming vintage bubble form serving bowl, with a generous proportion and clear appearance. Delivered ready for the home.

Search London Fine for #24486 , or scan the QR code for more photos and details