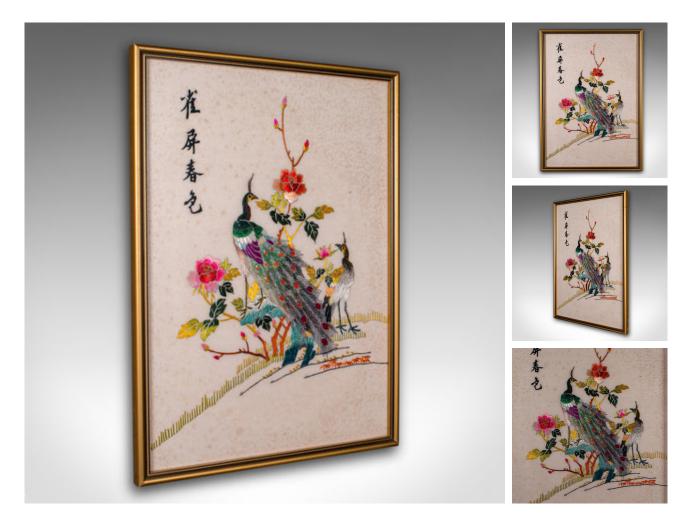

Vintage Peacock Display Panel, Korean, Framed, Silk Cotton, Embroidery, Art Deco

## Our Stock # 24589

This is a vintage peacock display panel. A Korean, framed silk cotton embroidery scene, dating to the Art Deco period, circa 1930.

class="p1">Colourful decorative scene with peacock interest Displays a desirable aged patina throughout Silk cotton skilfully woven with an eye-catching colour palette Set within a quality later frame, finished with a bright golden tonality Striking detail to the peacock's ornate plumage and tail feathers Dressed to the rear with hanging wire for ease of mounting

This is a superb vintage peacock display panel with excellent colour and intricate detail. Delivered ready to mount.

Search London Fine for #24589 , or scan the QR code for more photos and details