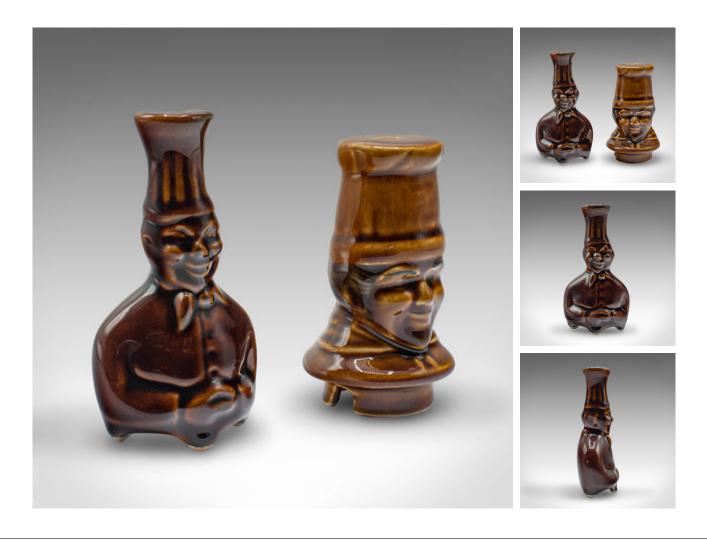

## DESCRIPTION

Our Stock # 24170 This is a vintage pie funnel duo. An English, ceramic figural baking chimney, dating to the late 20th century, circa 1970.

Charming chef motif to this duo of chimneys Displaying a desirable aged patina and in good order

class="p1">Ceramic finished in shades of chestnut and deep caramel In portrait and bust form respectively, with characterful faces Small steam vent runs through the base and exits through the chef's hat

This is a delightful vintage pie funnel duo, adding a dash of joviality to any bake. Delivered ready to enjoy.

Search London Fine for #24170 , or scan the QR code for more photos and details