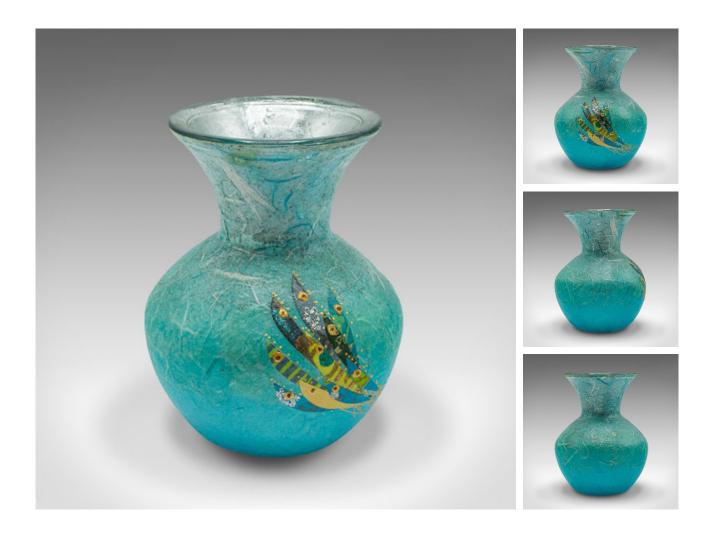

## DESCRIPTION

Our Stock # 24592 This is a contemporary candle holder. An English, art glass and straw silk votive or posy vase by Margaret Johnson.

cli class="p1">Superb aqua hues with charming appliqué detail Displays a desirable, contemporary appearance Silk straw covered glass with a blue and turquoise palette Accentuated with colourful fish motif in shoal pattern Flared rim with an internal candle diameter of 30mm (1.25") Based in Devon, Margaret Johnson studied fine art and sculpture at Goldsmiths College in London

This is a charming contemporary candle holder with delightful colour and a distinctive, tactile finish. Delivered ready to enjoy.

Search London Fine for #24592 , or scan the QR code for more photos and details