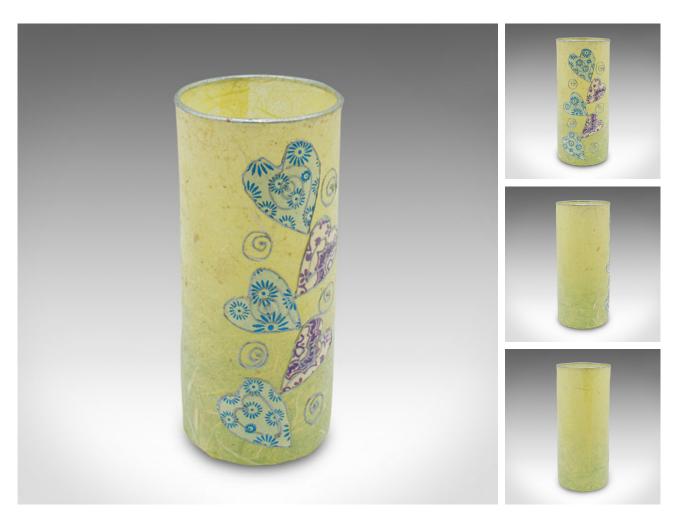

## **DESCRIPTION**

Our Stock # 24142

This is a small contemporary heart motif vase. An English, art glass with straw silk posy sleeve, by Margaret Johnson.

- Appealing lemon hue with charming appliqué motif
- Displays a desirable, contemporary appearance
- Straw silk covered glass with a light yellow finish
- Delightful heart pattern with blue and purple palette
- class="p3">Based in Devon, Margaret Johnson studied fine art and sculpture at Goldsmiths College in London

This is a sweet contemporary vase, with eye-catching heart motif. Delivered ready to display.

Search London Fine for #24142 , or scan the QR code for more photos and details