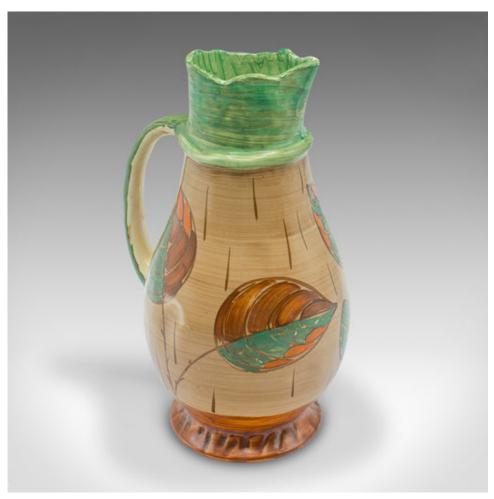

## Vintage Art Deco Serving Jug, English, Ceramic, Pourer, Posy Vase, Circa 1930

## **DESCRIPTION**

Our Stock # 24048

This is a vintage Art Deco serving jug. An English, ceramic pourer or posy vase, dating to the early 20th century, circa 1930.

- Charming jug with appealing, hand-painted Art Deco taste
- Displays a desirable aged patina throughout
- Quality ceramic presented in a buff hue with washed finish
- Bold green rim and handle stand out against the ground
- Colourful leaf motif in a palette of orange and green
- Myott maker's mark to base, with Hand Painted mark and serial number

This is a cheerful vintage Art Deco serving jug, with appealing, hand-painted colour. Delivered ready to enjoy.

Search London Fine for #24048 , or scan the QR code for more photos and details