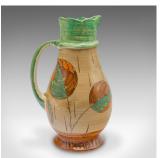

## Vintage Art Deco Serving Jug, English, Ceramic, Pourer, Posy Vase, Circa 1930

## **DESCRIPTION**

Our Stock # 24048

This is a vintage Art Deco serving jug. An English, ceramic pourer or posy vase, dating to the early 20th century, circa 1930.

- Charming jug with appealing, hand-painted Art Deco taste
- Displays a desirable aged patina throughout
- Quality ceramic presented in a buff hue with washed finish
- Bold green rim and handle stand out against the ground
- Colourful leaf motif in a palette of orange and green
- Myott maker's mark to base, with Hand Painted mark and serial number

This is a cheerful vintage Art Deco serving jug, with appealing, hand-painted colour. Delivered ready to enjoy.

Search London Fine for #24048 , or scan the QR code for more photos and details