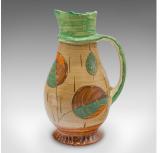

## Vintage Art Deco Serving Jug, English, Ceramic, Pourer, Posy Vase, Circa 1930

## **DESCRIPTION**

Our Stock # 24048

This is a vintage Art Deco serving jug. An English, ceramic pourer or posy vase, dating to the early 20th century, circa 1930.

- Charming jug with appealing, hand-painted Art Deco taste
- Displays a desirable aged patina throughout
- Quality ceramic presented in a buff hue with washed finish
- Bold green rim and handle stand out against the ground
- Colourful leaf motif in a palette of orange and green
- Myott maker's mark to base, with Hand Painted mark and serial number

This is a cheerful vintage Art Deco serving jug, with appealing, hand-painted colour. Delivered ready to enjoy.

Search London Fine for #24048 , or scan the QR code for more photos and details