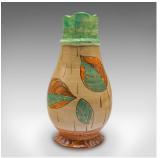

## Vintage Art Deco Serving Jug, English, Ceramic, Pourer, Posy Vase, Circa 1930

## **DESCRIPTION**

Our Stock # 24048

This is a vintage Art Deco serving jug. An English, ceramic pourer or posy vase, dating to the early 20th century, circa 1930.

- Charming jug with appealing, hand-painted Art Deco taste
- Displays a desirable aged patina throughout
- Quality ceramic presented in a buff hue with washed finish
- Bold green rim and handle stand out against the ground
- Colourful leaf motif in a palette of orange and green
- Myott maker's mark to base, with Hand Painted mark and serial number

This is a cheerful vintage Art Deco serving jug, with appealing, hand-painted colour. Delivered ready to enjoy.

Search London Fine for #24048 , or scan the QR code for more photos and details