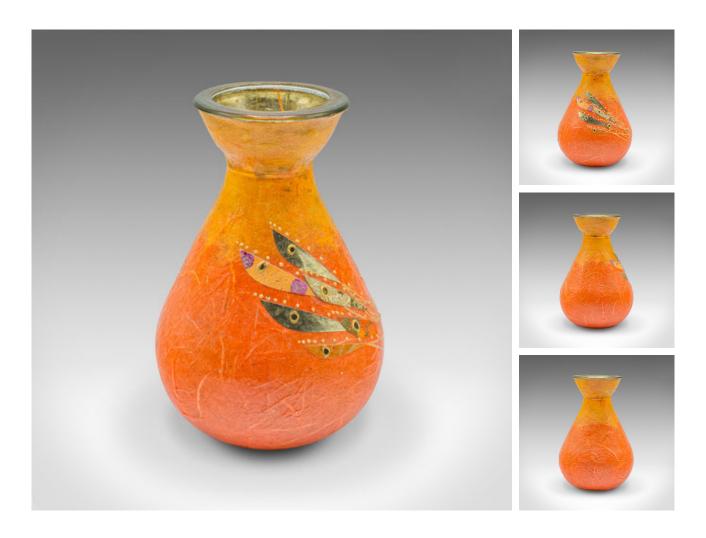

## **DESCRIPTION**

Our Stock # 24136

This is a small contemporary candle stand. An English, art glass and straw silk votive or posy vase by Margaret Johnson.

- Striking orange hues with charming appliqué detail
- Displaying a desirable, contemporary appearance
- Silk straw covered glass with an apricot and tangerine palette
- Accentuated with colourful fish motif in shoal pattern
- Flared rim with an internal candle diameter of 20mm (.75")
- class="p1">Based in Devon, Margaret Johnson studied fine art and sculpture at Goldsmiths College in London

This is a vibrant contemporary candle stand with delightful colour and a distinctive, tactile finish. Delivered ready to enjoy.

Search  $\underline{\text{London Fine for } \#24136}$  , or scan the QR code for more photos and details