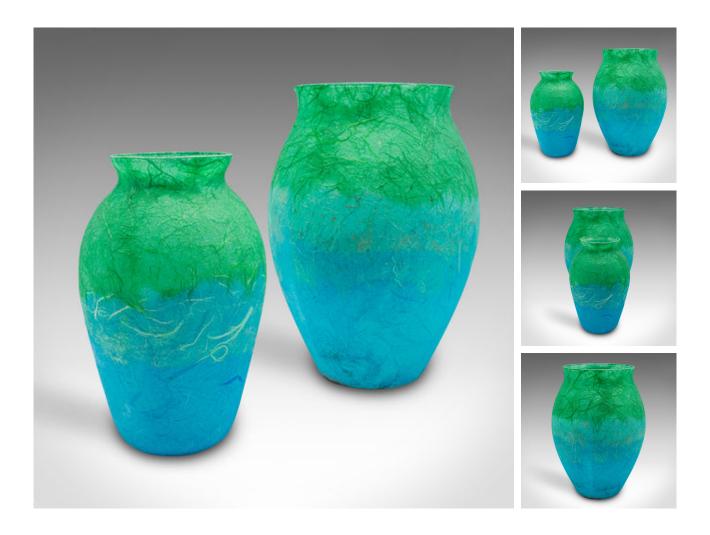

## **DESCRIPTION**

Our Stock # 24147

This is a contemporary flower vase duo. An English, art glass and straw silk baluster urn set, by Margaret Johnson.

Exceptional colour to this complementary decorative duo

Displaying a desirable, contemporary appearance

Bulb form accentuated with a green over blue palette

Finished in the artist's hallmark straw silk technique

class="p1">Based in Devon, Margaret Johnson studied fine art and sculpture at Goldsmiths College in London

This is a decorative contemporary flower vase duo, graced with superb colour and a distinctive, tactile finish. Delivered ready to enjoy.

Search London Fine for #24147 , or scan the QR code for more photos and details