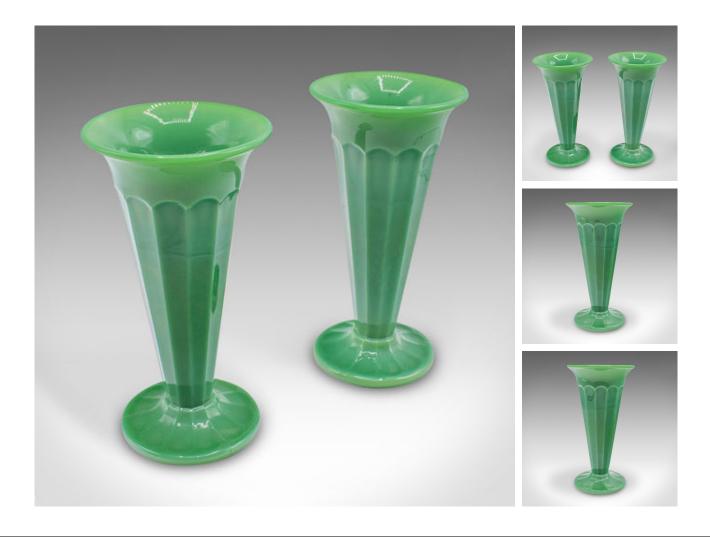

## Pair Of Vintage Trumpet Vases, English, Cloud Glass, Flower Sleeve, Art Deco

## DESCRIPTION

Our Stock # 24596 This is a pair of vintage trumpet vases. An English, cloud glass flower sleeve in Art Deco taste, dating to the early 20th century, circa 1930.

Eye-catching Art Deco period vases with great colour Displaying a desirable aged patina throughout Fascinating cloud glass with a striking green hue

li class="p1">Distinctive tapering form, accentuated with octagonal fluting

class="p1">Unmarked as such, but in the manner of George Davidson & amp; Co

This is a charming pair of vintage trumpet vases, with great colour and tasteful form. Delivered ready to display.