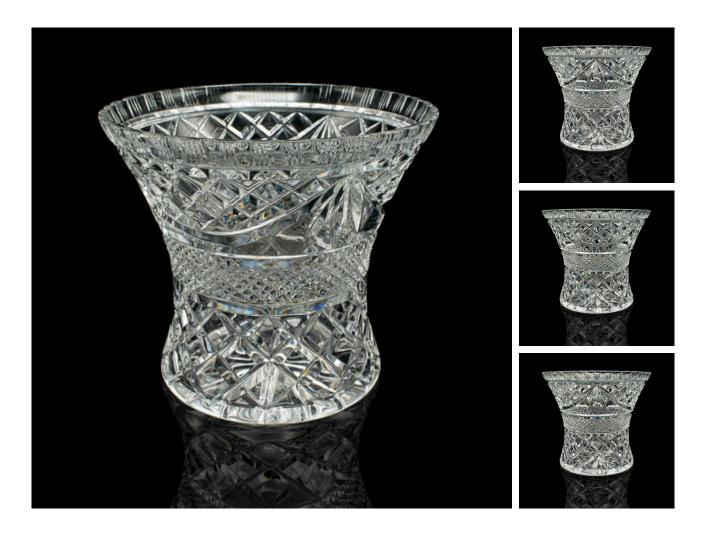

## Vintage Crystal Ice Bucket, English, Cut Glass, Bottle Cooler, Mid Century, 1950

## **DESCRIPTION**

Our Stock # 24525

This is a vintage crystal ice bucket. An English, cut crystal glass bottle cooler, dating to the mid 20th century, circa 1950.

- Superb cut glass appearance ideal for cooling a standard size bottle
- Displaying a desirable aged patina and in good order
- Quality cut crystal glass presents a clear, bright finish
- Striking spectral highlights dance across the profuse decorations
- Presents a distinctive triangular motif, set amongst a basket weave pattern
- $\verb|\class="p1"> Tightly crosshatched diamond band adorns the circumference|$
- Finished with an eye-catching starburst cut adorns the base
- Substantial weight in the hand of 1.95kg (4.299 lb)

This is a delightful vintage crystal ice bucket, with a beautifully cut pattern that dazzles with a spectral brilliance. Delivered ready to enjoy.

Search  $\underline{\text{London Fine for } \#24525}$  , or scan the QR code for more photos and details