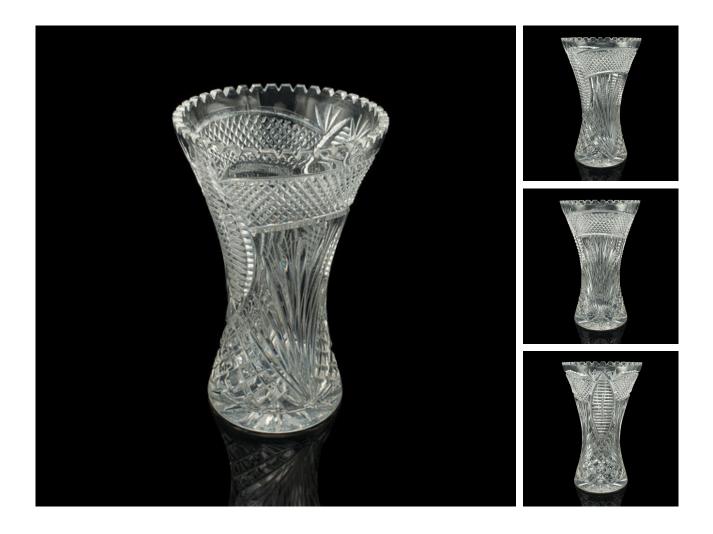

## DESCRIPTION

Our Stock # 24607

This is a tall vintage crystal flower vase. An English, cut crystal glass decorative trumpet vase, dating to the mid 20th century, circa 1950.

class="p1">Fascinating cut glass appearance to this substantial vase Displays a desirable aged patina and in good order class="p1">Quality cut crystal glass presents a profuse, bright finish

class="p1">Spectral highlights shimmer amongst the ornate decorations

class="p1">Fascia finished with an arch of diamond crosshatch over a striking leaf pattern

class="p1">Sides adorned with a ribbed oval form above a crosshatched triangular motif

class="p1">Base hosting a charming, 12-pointed starburst motif class="p1">Superb weight in the hand of 3.15kg (6.94 lb)

This is an attractive vintage crystal flower vase, finished with a skilfully cut pattern throughout. Delivered ready to enjoy.