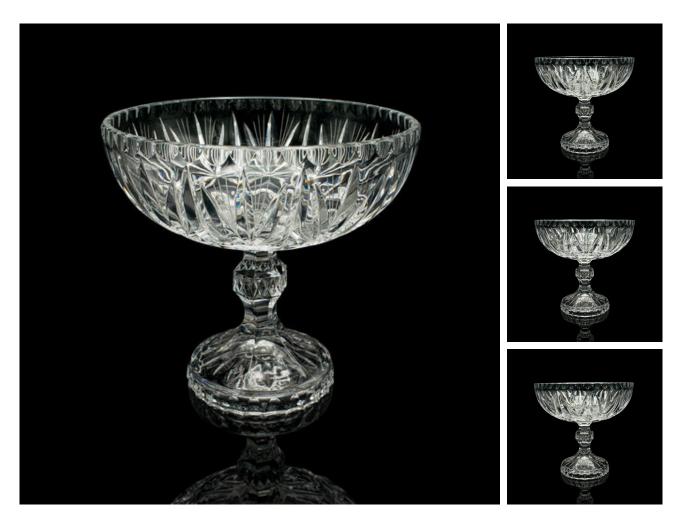

## **DESCRIPTION**

Our Stock # 24610

This is a vintage crystal footed grape bowl. An English, cut crystal glass decorative comport, dating to the mid 20th century, circa 1950.

- Radiant decorative bowl, with a striking appearance
- Displays a desirable aged patina and in good order
- Superb cut crystal glass presents in a clear, bright manner
- Graced with spectral highlights across the profuse decorative finish
- Wide bowl adorned with leaf form pattern around the circumference
- class="p1">Hexagonal facet lob to the support accentuated with chased diamond
  motif
- Standing upon a tapering circular foot with diamond lobe finish

This is a striking vintage crystal footed grape bowl, with a beautiful appearance. Delivered ready to enjoy.

Search London Fine for #24610 , or scan the QR code for more photos and details