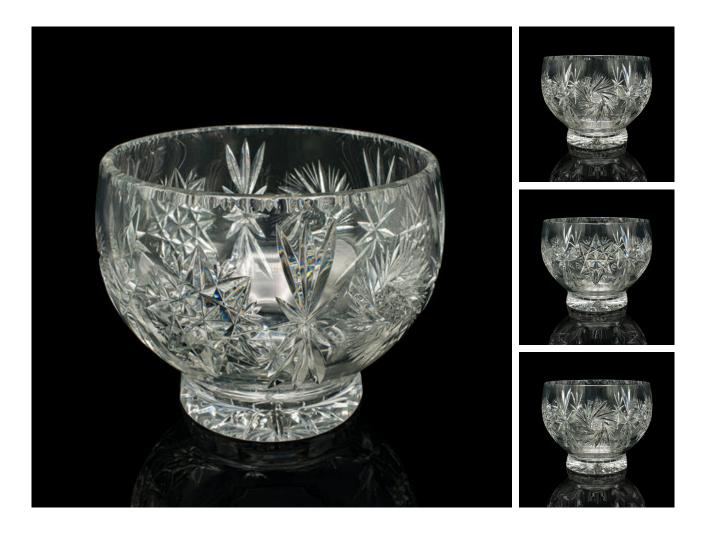

## **DESCRIPTION**

Our Stock # 24609

This is a large vintage crystal fruit bowl. An English, cut glass decorative serving dish, dating to the mid 20th century, circa 1960.

- Of fascinating proportion and high decorative appeal
- Displays a desirable aged patina and in good original order
- Quality crystal glass presents appealing spectral highlights
- class="p1">Accentuated with starburst and octagonal motif to the circumference
- Superb weight at a substantial 4.28kg (9.43 lb)

This is a delightful vintage crystal fruit bowl, with generous proportion and eye-catching cut finish. Delivered ready for the home.

Search London Fine for #24609 , or scan the QR code for more photos and details