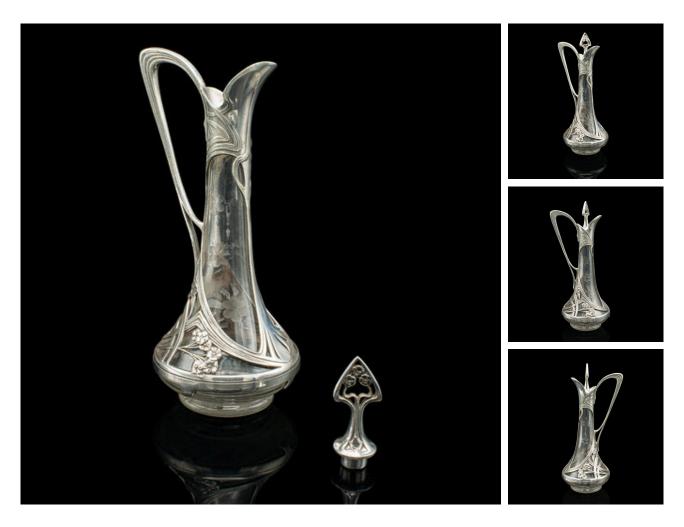

## **DESCRIPTION**

Our Stock # 24523

This is an antique Art Nouveau decanter. A German, cast alloy decorative spirit ewer, dating to the late Victorian period, circa 1900.

- Fascinating Art Nouveau craftsmanship, presenting a delightful
  appearance
- class="p1">Displays a desirable aged patina and in good original order
- Cast alloy form with silver tonality and fretwork detail
- Glass skilfully accentuated with etched flowerhead motif
- class="p1">WMF maker's mark lightly legible, for the Württembergische Metallwarenfabrik

class="p1">B mark signifies the 'Britannia Metal' finish, and being of normal thickness - the I/O mark

This is a striking antique Art Nouveau decanter, with a beautiful tonality and of display appeal. Delivered ready for the home.