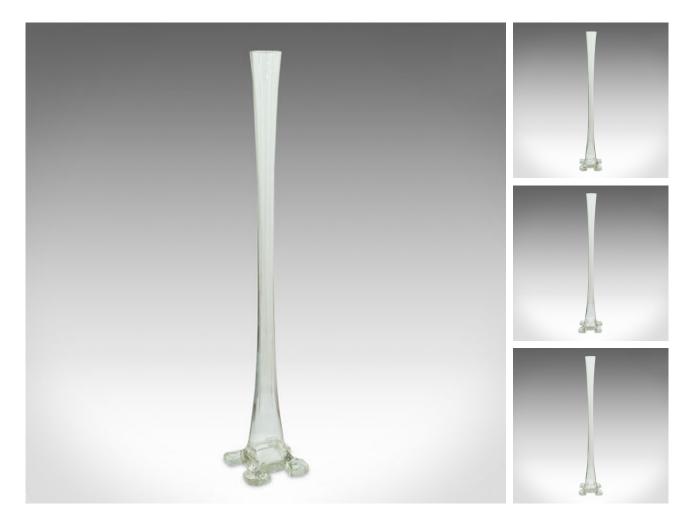

3' Tall Vintage Stem Vase, French Glass, Fluted Flower Sleeve, Mid Century, 1960

## DESCRIPTION

Our Stock # 24587 This is a 3' tall vintage stem vase. A French, blown glass fluted flower sleeve, dating to the mid 20th century, circa 1960.

class="p1">Striking height to this example, standing at over 3 feet tall Displaying a desirable aged patina throughout Crafted from quality glass, with a broad rim and stout feet Of appealing form, tapering to the middle, with a quarter-fluted finish Substantial in the hand, at a reassuring weight of 2.88kg (6.35 lb)

This is an impressive vintage stem vase, graced with a delightful appearance and superb height. Delivered ready to display.

Search London Fine for #24587 , or scan the QR code for more photos and details