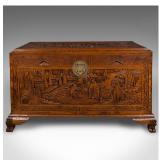

Decorated with striking relief, displaying figural scenes and natural motif
Carved, inset cup handles adorn the lid, held securely closed with a brass,
engraved clasp

class="p1">Stout lid supported when open by an internal, brass hinged stay
class="p1">Naturally finished, clean interior offers light caramel hues and the desirable aroma typical of camphorwood