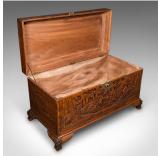

Decorated with striking relief, displaying figural scenes and natural motif
Carved, inset cup handles adorn the lid, held securely closed with a brass,
engraved clasp

class="p1">Stout lid supported when open by an internal, brass hinged stay
class="p1">Naturally finished, clean interior offers light caramel hues and the desirable aroma typical of camphorwood