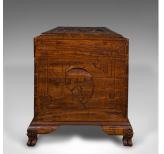

Decorated with striking relief, displaying figural scenes and natural motif
Carved, inset cup handles adorn the lid, held securely closed with a brass,
engraved clasp

class="p1">Stout lid supported when open by an internal, brass hinged stay
class="p1">Naturally finished, clean interior offers light caramel hues and the desirable aroma typical of camphorwood