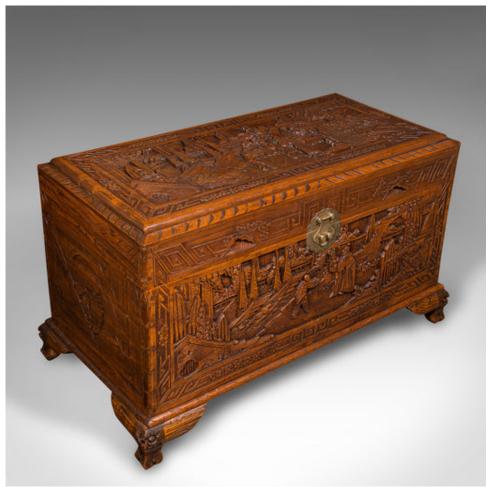

## **DESCRIPTION**

Our Stock # 24628

This is a large vintage decorative carved chest. A Chinese, camphorwood and brass linen trunk with Art Deco taste, dating to the mid 20th century, circa 1940.

Profusely carved to each fascia and of substantial proportion

Displays a desirable aged patina and in very good order

class="p1">Quality camphorwood shows fine grain interest throughout

class="p1">Presented with a quality wax polish finish over bright caramel hues

Decorated with striking relief, displaying figural scenes and natural motif
Carved, inset cup handles adorn the lid, held securely closed with a brass,
engraved clasp

class="p1">Stout lid supported when open by an internal, brass hinged stay
class="p1">Naturally finished, clean interior offers light caramel hues and the desirable aroma typical of camphorwood

class="p1">Generously sized through dovetail joints to each chamfered corner

Search London Fine for #24628 , or scan the QR code for more photos and details