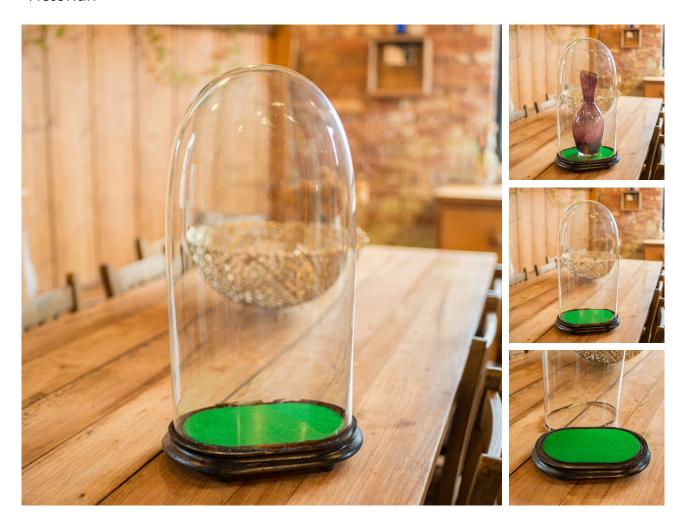

## **DESCRIPTION**

Our Stock # 24579

This is a large antique oval clock dome. An English, glass ornament display showcase, dating to the Victorian period, circa 1900.

Fascinating proportion and period display appeal

Presents a desirable aged patina throughout

Clear, bright view to the glass dome, with tall profile

Cushion pad to centre dressed in bright green baize

Raised upon an ebonised pine base with small bun feet

This is a quality, oval antique clock dome, presenting a delightfully clear view for items hosted within. Delivered ready to display.

Search London Fine for #24579 , or scan the QR code for more photos and details