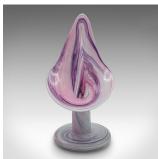

## Vintage Decorative Vase, Continental, Art Glass, Posy Sleeve, Late 20th Century

## **DESCRIPTION**

Our Stock # 24651

This is a vintage decorative vase. A Continental, art glass posy sleeve, dating to the late 20th century, circa 1970.

- Highly distinctive and graced with superb colour
- Displays a desirable aged patina throughout
- Expressive blown glass accentuated with a swirled colour palette
- class="p1">Form redolent of the striking 'Jack in the Pulpit' vase of 1915, sold by Tiffany in Art Nouveau taste
- The vase raised upon a wide circular foot

This is a fascinating vintage decorative vase, with appealing colour. Delivered ready to display.

Search London Fine for #24651 , or scan the QR code for more photos and details