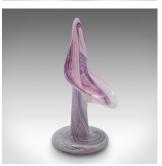

## Vintage Decorative Vase, Continental, Art Glass, Posy Sleeve, Late 20th Century

## **DESCRIPTION**

Our Stock # 24651

This is a vintage decorative vase. A Continental, art glass posy sleeve, dating to the late 20th century, circa 1970.

- Highly distinctive and graced with superb colour
- Displays a desirable aged patina throughout
- Expressive blown glass accentuated with a swirled colour palette
- class="p1">Form redolent of the striking 'Jack in the Pulpit' vase of 1915, sold by Tiffany in Art Nouveau taste
- The vase raised upon a wide circular foot

This is a fascinating vintage decorative vase, with appealing colour. Delivered ready to display.

Search London Fine for #24651 , or scan the QR code for more photos and details