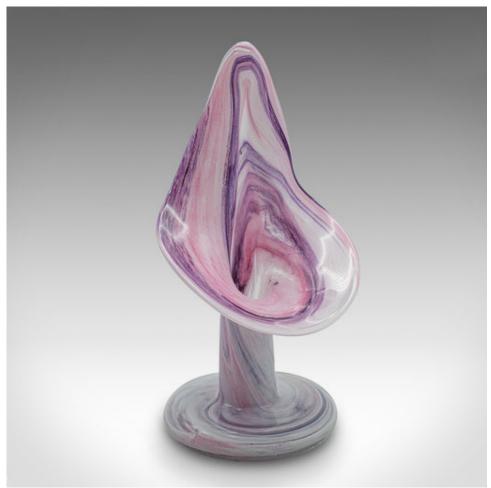

## Vintage Decorative Vase, Continental, Art Glass, Posy Sleeve, Late 20th Century

## **DESCRIPTION**

Our Stock # 24651

This is a vintage decorative vase. A Continental, art glass posy sleeve, dating to the late 20th century, circa 1970.

- Highly distinctive and graced with superb colour
- Displays a desirable aged patina throughout
- Expressive blown glass accentuated with a swirled colour palette
- class="p1">Form redolent of the striking 'Jack in the Pulpit' vase of 1915, sold by Tiffany in Art Nouveau taste
- The vase raised upon a wide circular foot

This is a fascinating vintage decorative vase, with appealing colour. Delivered ready to display.

Search London Fine for #24651 , or scan the QR code for more photos and details

## **DIMENSIONS**

Max Width: 10.5cm (4.25") Max Depth: 11cm (4.25") Max Height: 21.5cm (8.5")

LIST PRICE

£295.00