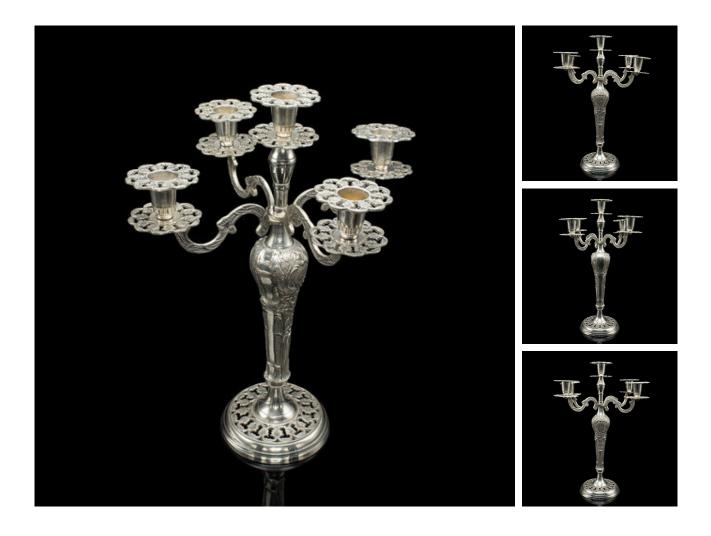

## DESCRIPTION

Our Stock # 24503

This is a vintage 4 branch candlestick. A Continental, cast white metal table centrepiece, dating to the late Art Deco period, circa 1940.

Appealing foliate decor accentuating this classic, four branch centrepiece Displaying a desirable aged patina and in good original order

class="p1">Cast white metal presents a deep silvered tonality

class="p1">25mm candle nozzle to the centre sits prominently atop the baluster support

class="p1">A quartet of flowerhead candle nozzles branch outwards from the stem Standing upon a pierced fretwork base with scrolled leaf detail