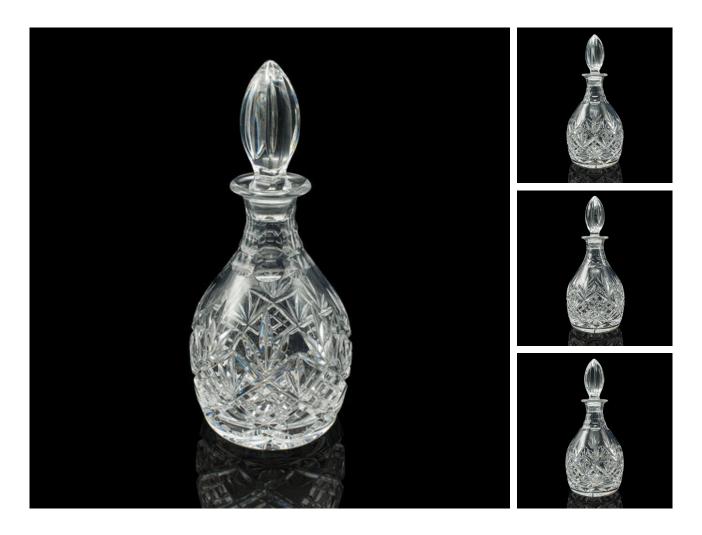

## Vintage Crystal Brandy Decanter, English, Cut Glass, Spirit Vessel, Mid Century

## **DESCRIPTION**

Our Stock # 24705

This is a vintage crystal brandy decanter. An English, cut glass spirit vessel, dating to the mid 20th century, circa 1960.

- Striking decanter with a superb, distinctive stopper
- Displays a desirable aged patina and in good order
- Cut crystal glass presents fine detail throughout
- Elongated orb stopper presents wonderfully, forming a tight seal
- class="p1">Decanter neck adorned with a dappled finish beneath the rolled rim
- The globular body decorated with an eye-catching pineapple cut pattern
- Finished with a 16 pointed star cut to the base

This is an eye-catching vintage crystal brandy decanter, sure to add a touch of elegance to your sideboard or table. Delivered polished and ready to serve.

Search  $\underline{\text{London Fine for } \#24705}$  , or scan the QR code for more photos and details