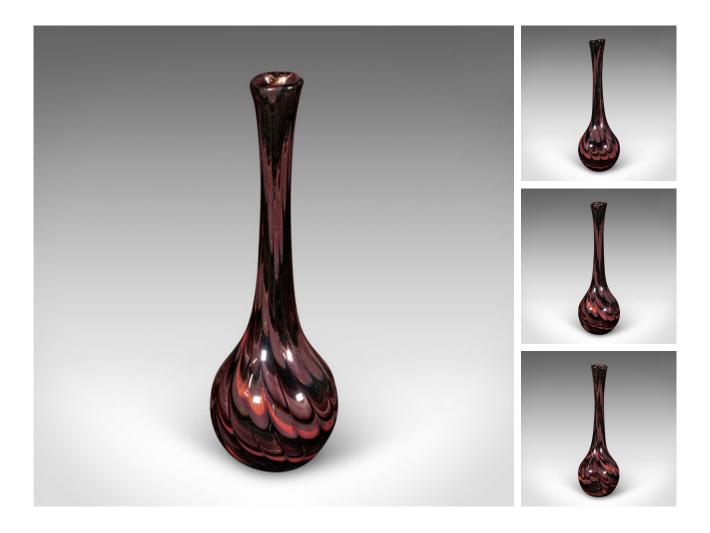

## DESCRIPTION

Our Stock # 24653 This is a tall vintage art vase. An Italian, glass stem or posy sleeve, dating to the late 20th century, circa 1970.

class="p1">Period decor accentuates this slender, fascinating vase Displays a desirable aged patina and in good order Quality Italian glass with a deep purple ground Striking bulb form, with a slender neck and tapering to the rim

class="p1">Decorated with a swirling red and purple finish, with glittering highlights

This is a distinctive vintage art vase, with a colourful appearance. Delivered ready to display.

Search London Fine for #24653 , or scan the QR code for more photos and details