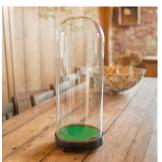

## **DESCRIPTION**

Our Stock # 24582

This is a tall antique display showcase. An English, glass taxidermy or ornament dome, dating to the late Victorian period, circa 1890.

A treat for the collector, with a generous proportion

Displays a desirable aged patina and in good order

Quality glass with a tall profile and clear presentation

Striking green baize cushion pad adorns the interior

Raised upon a circular base with a trio of bun feet

This is a fine antique display showcase, with a clear, bright appearance and tall proportion. Delivered ready for the home or institution.

Search London Fine for #24582 , or scan the QR code for more photos and details