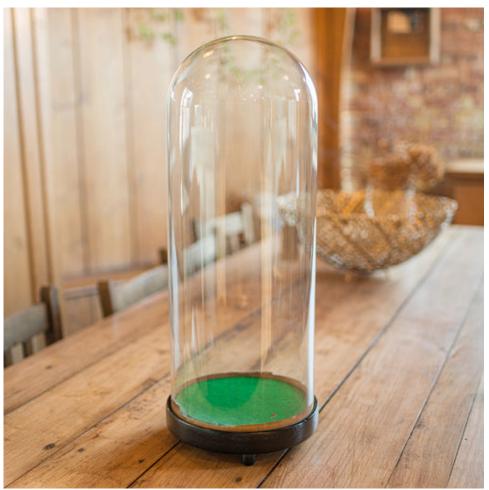

## **DESCRIPTION**

Our Stock # 24582

This is a tall antique display showcase. An English, glass taxidermy or ornament dome, dating to the late Victorian period, circa 1890.

A treat for the collector, with a generous proportion

Displays a desirable aged patina and in good order

Quality glass with a tall profile and clear presentation

Striking green baize cushion pad adorns the interior

Raised upon a circular base with a trio of bun feet

This is a fine antique display showcase, with a clear, bright appearance and tall proportion. Delivered ready for the home or institution.

Search London Fine for #24582 , or scan the QR code for more photos and details

## **DIMENSIONS**

Max Width: 20.5cm (8")
Max Depth: 20.5cm (8")
Max Height: 52.5cm (20.75")
Internal Diameter: 18cm (7")
Internal Height: 47.5cm (18.75")

LIST PRICE

£795.00