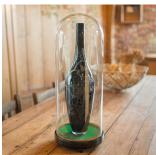

## **DESCRIPTION**

Our Stock # 24582

This is a tall antique display showcase. An English, glass taxidermy or ornament dome, dating to the late Victorian period, circa 1890.

A treat for the collector, with a generous proportion

Displays a desirable aged patina and in good order

Quality glass with a tall profile and clear presentation

Striking green baize cushion pad adorns the interior

Raised upon a circular base with a trio of bun feet

This is a fine antique display showcase, with a clear, bright appearance and tall proportion. Delivered ready for the home or institution.

Search London Fine for #24582 , or scan the QR code for more photos and details