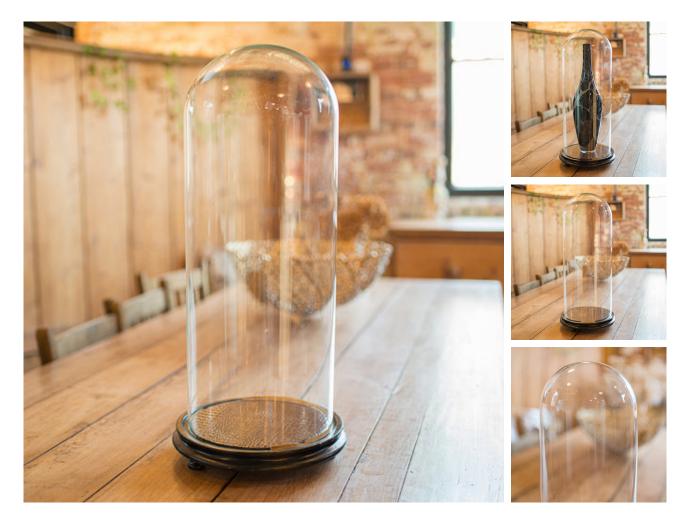

## DESCRIPTION

Our Stock # 24584 This is a large antique display dome. An English, tall glass taxidermy specimen showcase, dating to the Victorian period, circa 1860.

class="p1">Lovely Victorian example, ideal for the taxidermist or collector Displaying a desirable aged patina throughout Tall and wide dome with quality, clear glass offering a bright display Interior cushion finished in a distinctive textured faux leather Wide circular base with gently rolled edge and a trio of bun feet

This is a quality antique display dome, graced with fine proportion and bright glass. Delivered ready for the home or institution.

Search London Fine for #24584 , or scan the QR code for more photos and details

## DIMENSIONS

LIST PRICE

£845.00

Max Width: 24cm (9.5'') Max Depth: 24cm (9.5'') Max Height: 54cm (21.25'') Internal Diameter: 19cm (7.5'') Internal Height: 48.5cm (19'')

London Fine Ltd The Antique Village The Old Whiteways Cider Factory Hele, Devon, EX5 4PW