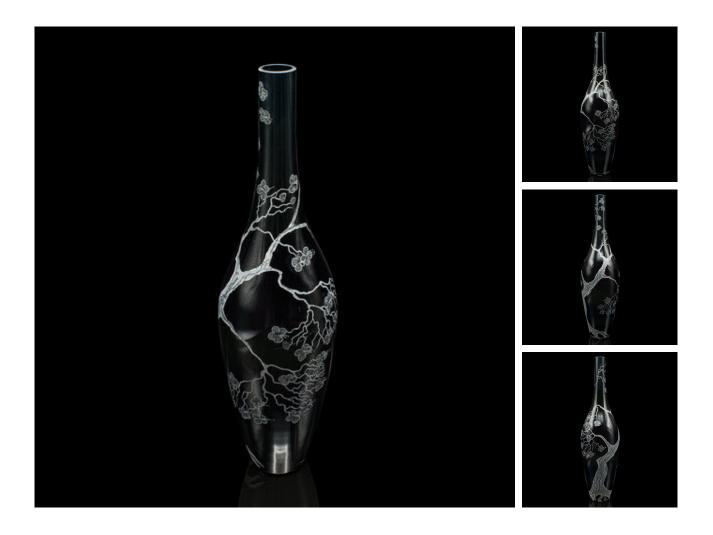

## DESCRIPTION

Our Stock # 24638 This is a tall vintage stem vase. An Oriental, art glass flower sleeve, dating to the late 20th century, circa 1970.

class="p1">Appealing etched decor accentuates this striking vase

- Displays a desirable aged patina throughout
- Quality glass, of tall proportion with bulb form
- class="p1">Deep black ground plays host to the etched motif

class="p1">Distinctive Japanese cherry blossom pattern wraps its way around the vase

This is a charming vintage stem vase, with a fascinating etched decor to the dark glass. Delivered ready to display

Search London Fine for #24638 , or scan the QR code for more photos and details

LIST PRICE