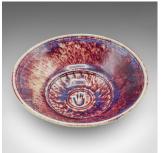

## **DESCRIPTION**

Our Stock # 24520

This is a contemporary potpourri bowl. An English, ceramic serving dish by Leslie Parrott.

- $\verb|-li class="p1"| \verb|-Fascinating| appearance, with bold colour and quality finish$
- Displaying a desirable contemporary order throughout
- Strikingly glazed bowl form, tapering to the circular foot
- Deep plum, red and yellow hues dance across the ceramic
- Distinctive hand motif accentuates the centre of the bowl
- Engraved with the maker's mark 'P' and serial number to the base

This is a charming contemporary potpourri bowl, with eye-catching colour. Delivered ready to enjoy.

Search London Fine for #24520 , or scan the QR code for more photos and details