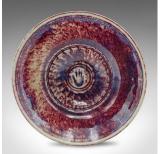

## **DESCRIPTION**

Our Stock # 24520

This is a contemporary potpourri bowl. An English, ceramic serving dish by Leslie Parrott.

- $\verb|-li class="p1"| \verb|-Fascinating| appearance, with bold colour and quality finish$
- Displaying a desirable contemporary order throughout
- Strikingly glazed bowl form, tapering to the circular foot
- Deep plum, red and yellow hues dance across the ceramic
- Distinctive hand motif accentuates the centre of the bowl
- Engraved with the maker's mark 'P' and serial number to the base

This is a charming contemporary potpourri bowl, with eye-catching colour. Delivered ready to enjoy.

Search London Fine for #24520 , or scan the QR code for more photos and details