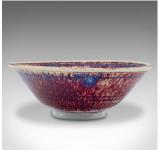

## **DESCRIPTION**

Our Stock # 24520

This is a contemporary potpourri bowl. An English, ceramic serving dish by Leslie Parrott.

- $\verb|-li class="p1"| \verb|-Fascinating| appearance, with bold colour and quality finish$
- Displaying a desirable contemporary order throughout
- Strikingly glazed bowl form, tapering to the circular foot
- Deep plum, red and yellow hues dance across the ceramic
- Distinctive hand motif accentuates the centre of the bowl
- Engraved with the maker's mark 'P' and serial number to the base

This is a charming contemporary potpourri bowl, with eye-catching colour. Delivered ready to enjoy.

Search London Fine for #24520 , or scan the QR code for more photos and details