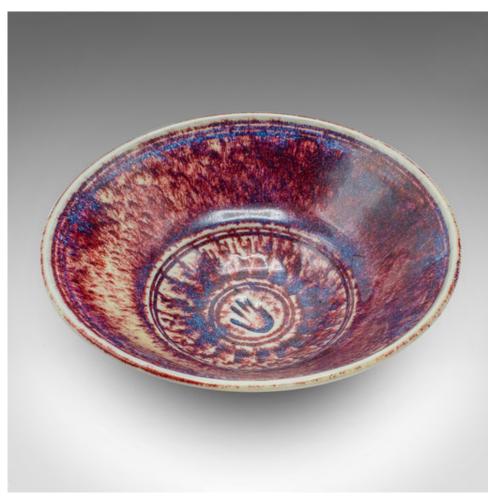

## **DESCRIPTION**

Our Stock # 24520

This is a contemporary potpourri bowl. An English, ceramic serving dish by Leslie Parrott.

- $\verb|-li class="p1"| \verb|-Fascinating| appearance, with bold colour and quality finish$
- Displaying a desirable contemporary order throughout
- Strikingly glazed bowl form, tapering to the circular foot
- Deep plum, red and yellow hues dance across the ceramic
- Distinctive hand motif accentuates the centre of the bowl
- Engraved with the maker's mark 'P' and serial number to the base

This is a charming contemporary potpourri bowl, with eye-catching colour. Delivered ready to enjoy.

Search London Fine for #24520 , or scan the QR code for more photos and details