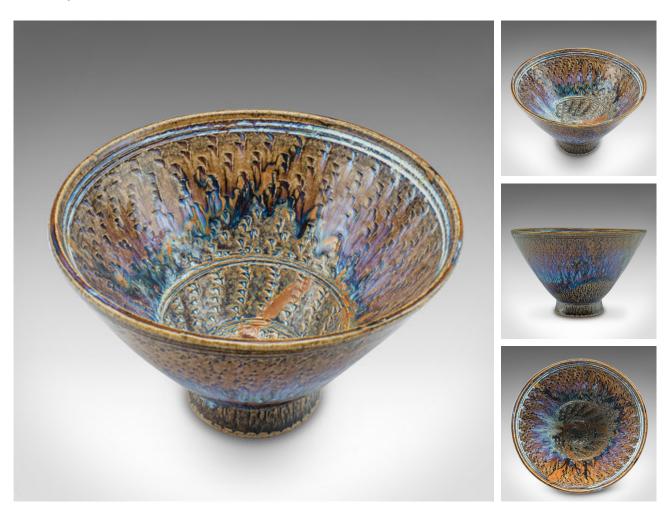

## **DESCRIPTION**

Our Stock # 24603

This is a deep contemporary bonbon dish. An English, ceramic serving bowl by Leslie Parrott.

Distinctive appearance, with striking colour and a quality finish

Displays a desirable contemporary order throughout

class="p1">Fascinating, glazed bowl form, deeply tapering to the circular foot

class="p1">Ceramic accentuated with amber and golden hues with hints of bright blue

Adorned to the centre with a running hare motif

Engraved with the maker's mark 'P' and serial number to the base

This is a delightful contemporary bonbon dish, with a distinctive finish and deep proportion. Delivered ready to enjoy.

Search  $\underline{\text{London Fine for } \#24603}$  , or scan the QR code for more photos and details