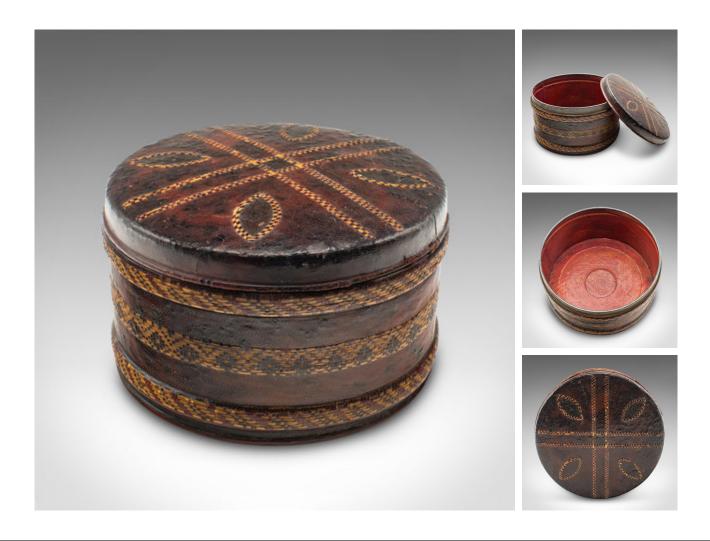

## Antique Office Storage Pot, English, Leather, Desktop Stationery Tin, Edwardian

## DESCRIPTION

Our Stock # 24720

This is an antique office storage pot. An English, Moroccan leather dressed desktop stationery tin, dating to the Edwardian period, circa 1910.

cli class="p1">Tactile leather craft with great colour and decorative appeal Displaying a desirable aged patina, lightly timeworn with careful use Dressed with dark tanned red leather, ordered into quadrants upon the lid Reed decor adds pattern detail to the lid and circumference Leather line interior, finished in crimson and in clean condition

This is an attractive antique office storage pot, ideal for containing useful stationery items such as drawing pins or paper clips. Delivered ready for the home or office.

Search London Fine for #24720 , or scan the QR code for more photos and details