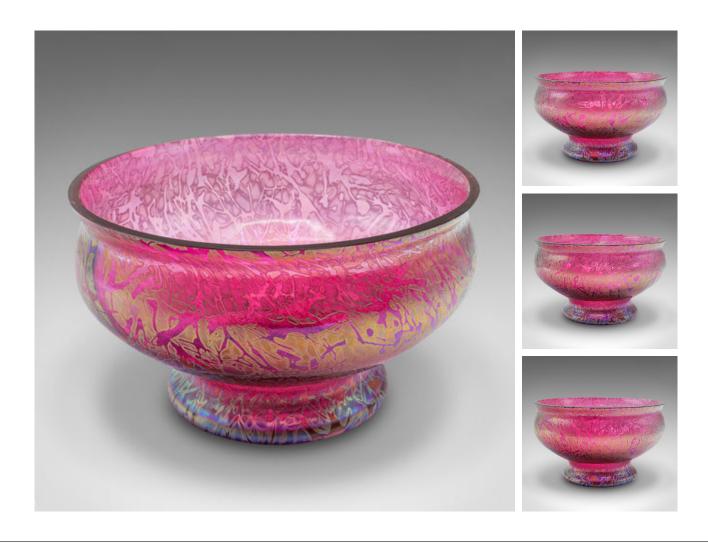

## DESCRIPTION

Our Stock # 24736 This is a vintage decorative fruit bowl. An English, art glass serving dish with lustre finish, dating to the late 20th century, circa 1980.

class="p1">Eye-catching colour dazzles across this delightful bowl Displays a desirable aged patina and in good order Striking magenta ground to the bowl form Accentuated with profuse lustre glaze, presenting spectral hues

This is a fascinating vintage decorative fruit bowl, with great colour and distinctive aesthetic. Delivered ready to display.

Search London Fine for #24736 , or scan the QR code for more photos and details