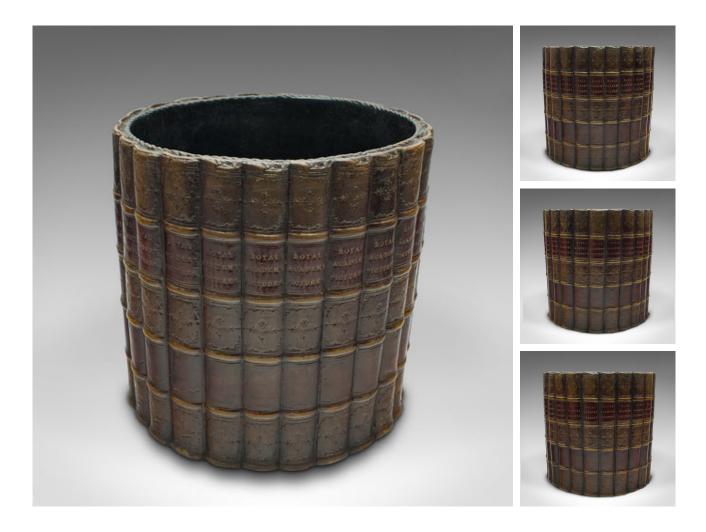

## DESCRIPTION

Our Stock # 24735 This is a vintage library waste bin. An English, composite leather effect book basket, dating to the late 20th century, circa 1980.

class="p1">Fascinating book form to this distinctive bin - ideal for a home library Displays a desirable aged patina throughout

class="p1">Crafted from composite with bound book motif

class="p1">Replicating a leather spine, each book reads 'Royal Academy Pictures' class="p1">Dressed to the base with a protective textile base

This is a charming vintage library waste bin, with a distinctive appearance. Delivered ready for the library or study.