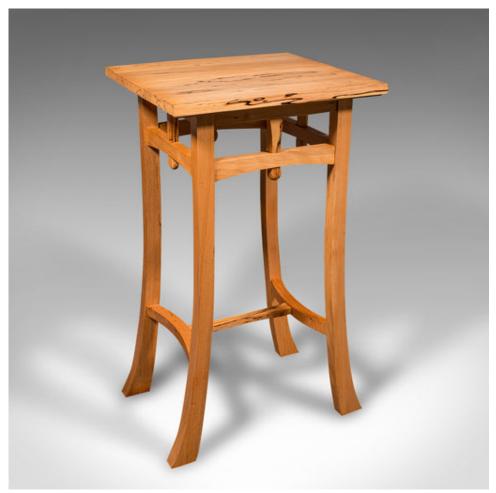

## Contemporary Jardiniere Stand, English, Beech, Side Table, Cotswold School Taste

## **DESCRIPTION**

Our Stock # 24756

This is a contemporary jardiniere stand. An English, beech side table in Cotswold School taste.

- Beautifully presented stand with fascinating curvature
- Displays a desirable contemporary patina and in good order
- class="p1">Beech stocks present fine grain interest and warm biscuit hues
- Eye-catching spalting adds further detail to the figuring
- Distinctive legs with splayed feet and curved H-stretcher

This is a charming contemporary jardiniere stand with fine colour and appealing Cotswold School taste. Solid joints and construction, delivered ready for the home.

Search London Fine for #24756 , or scan the QR code for more photos and details