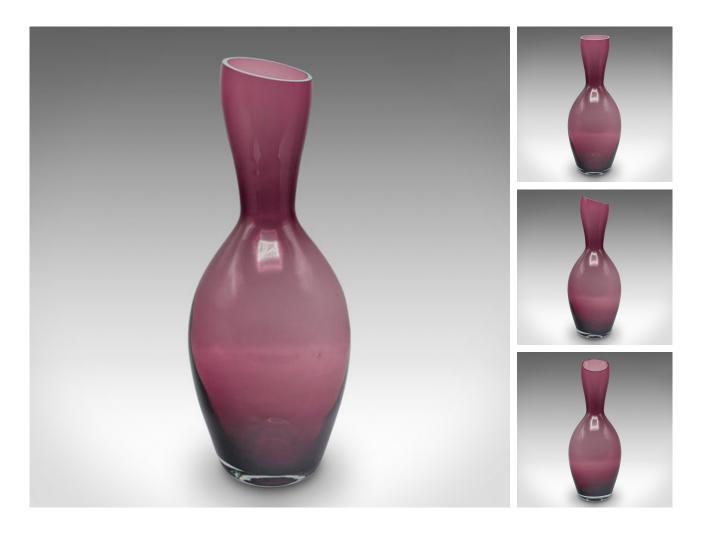

## **DESCRIPTION**

Our Stock # 24652

This is a vintage decanter form flower vase. An English, glass bouquet sleeve, dating to the late 20th century, circa 1970.

- Swan decanter form with appealing colour
- Displays a desirable aged patina and in good order
- Quality glass presents an attractive form
- Graced with a distinctive plum colour
- Opening diameter of 6cm (2.25"), with a pleasingly broad rim edge

This is a charming vintage flower vase, with the decanter form presenting an eye-catching appearance. Delivered ready to display.

Search London Fine for #24652 , or scan the QR code for more photos and details