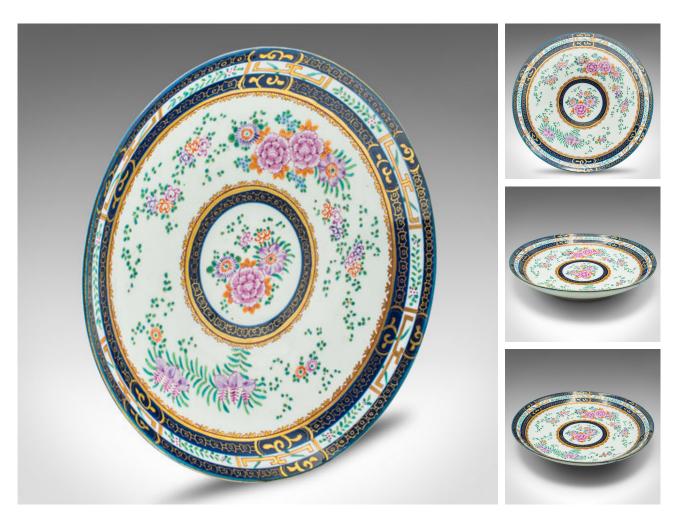

## **DESCRIPTION**

Our Stock # 24710

This is an antique deep display charger. A French, ceramic decorative plate, dating to the late Victorian period, circa 1900.

- Fascinating profile with a generous size and lovely Famille Rose decor
- Displays a desirable aged patina and in good order
- Quality ceramic with deep form and finished with Oriental taste
- Appealing blue, pink and gilt accents to the foliate pattern
- class="p1">Red character mark to the rear unmarked as such but in the manner of Samson

This is a charming antique deep display charger, with the endearing Famille Rose taste. Delivered ready for the home.

Search  $\underline{\text{London Fine for } \#24710}$  , or scan the QR code for more photos and details