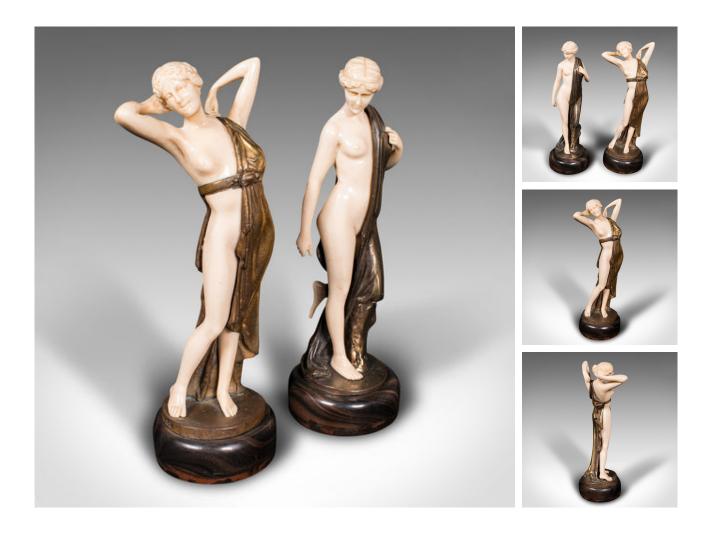

## Pair Of Vintage Art Deco Figures, German, Decorative Statuette, After F. Preiss

## DESCRIPTION

Our Stock # 24738

This is a pair of vintage Art Deco figures. A German, cellulose and gilt metal decorative statuette, dating to the early 20th century, circa 1930.

class="p1">Delightful pair of Aphrodite figures with fine Art Deco taste Displaying a desirable aged patina and in good order throughout Cellulose form presents a wonderful creamy hue Quality gilt metal offers deep tonality to the costume forms Standing upon circular marble socles and dressed with green baize

li class="p1">Engraved in the manner of Johann Philipp Ferdinand Preiss (1882 - 1943)

This is a superb pair of vintage Art Deco figures, with wonderful tonality and appealing feminine forms. Delivered ready to display.

Search London Fine for #24738 , or scan the QR code for more photos and details

DIMENSIONS

LIST PRICE

£825.00

Figure 1 Width: 8.5cm (3.25'') Figure 1 Depth: 7cm (2.75'') Figure 1 Height: 22cm (8.75'') Figure 2 Width: 7cm (2.75'') Figure 2 Depth: 7cm (2.75'') Figure 2 Height: 21.5cm (8.5'')