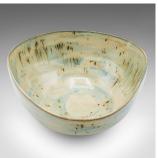

## **DESCRIPTION**

Our Stock # 24602

This is a contemporary studio pottery fruit bowl. An English, ceramic decorative serving dish dating to the turn of the millennium.

- Unusual form, with a distinctive decorative finish
- Displays a desirable contemporary order throughout
- Of softened triangular form, with high sides and curved corners
- Sand coloured hues accentuated with hints of the sea in blue and green
- Distinctive hand motif accentuates the centre of the bowl
- Engraved with the maker's name 'Kim' to the base

This is a fascinatingly shaped contemporary fruit bowl, with an appealingly decorative finish. Delivered ready to display.

Search London Fine for #24602 , or scan the QR code for more photos and details