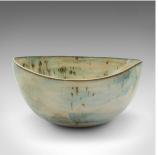

## **DESCRIPTION**

Our Stock # 24602

This is a contemporary studio pottery fruit bowl. An English, ceramic decorative serving dish dating to the turn of the millennium.

- Unusual form, with a distinctive decorative finish
- Displays a desirable contemporary order throughout
- Of softened triangular form, with high sides and curved corners
- Sand coloured hues accentuated with hints of the sea in blue and green
- Distinctive hand motif accentuates the centre of the bowl
- Engraved with the maker's name 'Kim' to the base

This is a fascinatingly shaped contemporary fruit bowl, with an appealingly decorative finish. Delivered ready to display.

Search London Fine for #24602 , or scan the QR code for more photos and details