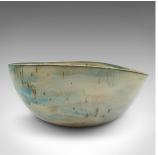

## **DESCRIPTION**

Our Stock # 24602

This is a contemporary studio pottery fruit bowl. An English, ceramic decorative serving dish dating to the turn of the millennium.

- Unusual form, with a distinctive decorative finish
- Displays a desirable contemporary order throughout
- Of softened triangular form, with high sides and curved corners
- Sand coloured hues accentuated with hints of the sea in blue and green
- Distinctive hand motif accentuates the centre of the bowl
- Engraved with the maker's name 'Kim' to the base

This is a fascinatingly shaped contemporary fruit bowl, with an appealingly decorative finish. Delivered ready to display.

Search London Fine for #24602 , or scan the QR code for more photos and details