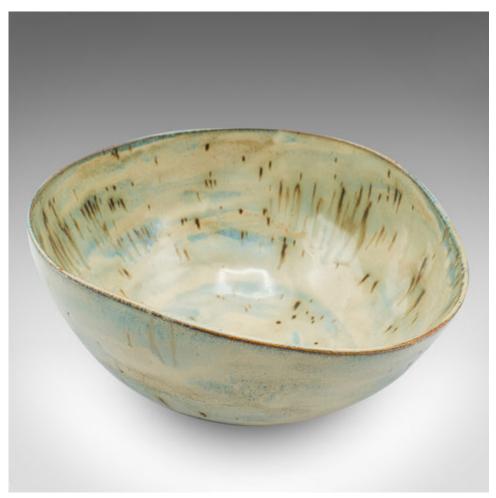

## **DESCRIPTION**

Our Stock # 24602

This is a contemporary studio pottery fruit bowl. An English, ceramic decorative serving dish dating to the turn of the millennium.

- Unusual form, with a distinctive decorative finish
- Displays a desirable contemporary order throughout
- Of softened triangular form, with high sides and curved corners
- Sand coloured hues accentuated with hints of the sea in blue and green
- Distinctive hand motif accentuates the centre of the bowl
- Engraved with the maker's name 'Kim' to the base

This is a fascinatingly shaped contemporary fruit bowl, with an appealingly decorative finish. Delivered ready to display.

Search London Fine for #24602 , or scan the QR code for more photos and details