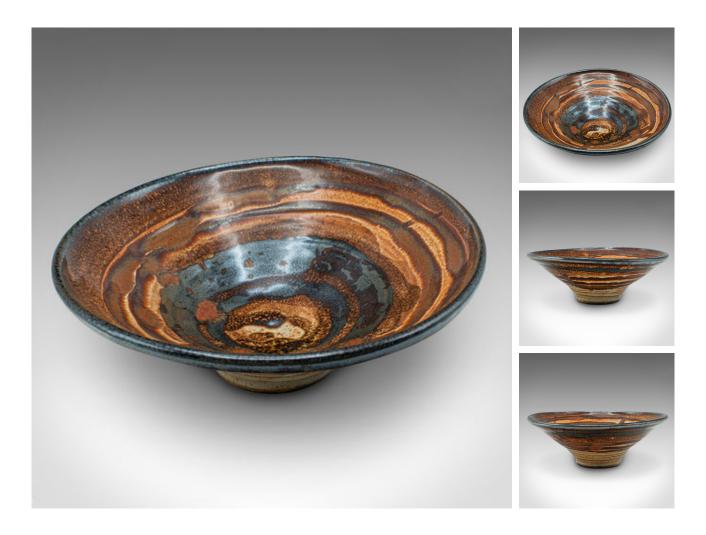

## **DESCRIPTION**

Our Stock # 24604

This is a contemporary potpourri dish. An English, ceramic studio pottery serving bowl dating to the turn of the millennium.

- Molten chocolate inspiration to the distinctive decor
- Displaying a desirable contemporary order throughout
- class="p1">Finished with a brown and cream palette in the fat lava manner
- Bowl form tapers abruptly to the narrow circular base
- Engraved with the maker's initials of 'MB'

This is a fascinating contemporary potpourri dish, with decoration redolent of the mid century German lava ceramics. Delivered ready to enjoy.

Search London Fine for #24604 , or scan the QR code for more photos and details