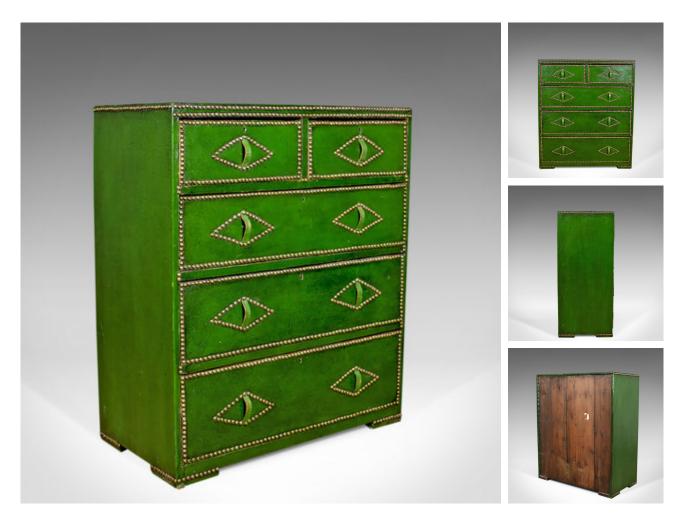

Antique Chest of Drawers, Leather, Studded Finish, English, Victorian Circa 1860

## DESCRIPTION

Our Stock # 18.5002 This is an antique chest of drawers in leather with studded finish, English Victorian circa 1860.

- Appealing aged, Oxford green leather finish
- Delineated and decorated with brass studs
- Arranged in a 2 over 3 graduated arrangement
- Pine lining and standing upon block feet
- Original iron locks, key absent
- Unusual leather strap handles

Solid joints and construction, delivered waxed, polished and ready for the home.

Search London Fine for #18.5002, or scan the QR code for more photos and details